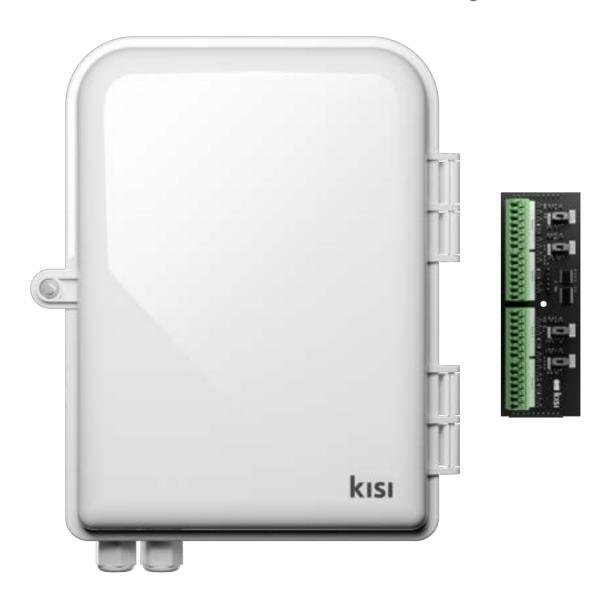

# Easily bring your existing credentials to the cloud

Kisi layers on top of your existing access control solution with the Wiegand board so you can reap all of Kisi's modern features and benefits.

Kisi's Wiegand solution allows you to layer a more modern approach to facility management on top of your existing legacy system.

No wiring replacements or need for expensive contractors. Now, everyone can experience Kisi, given the zero business downtime and the ease of installation reversion.

Move your access control system to the cloud without investing in all new hardware, wiring, or contractors. You get to keep your standard Wiegand readers while enjoying Kisi's intuitive dashboard.